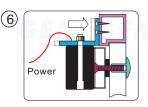

Lock the armature plate and L bracket first. Put the electromagnet into the armature plate second.

Turn on the power of EM-Lock, and let the armature plate bonds to the EM-lock. Adjust the position between the L bracket and the door frame.